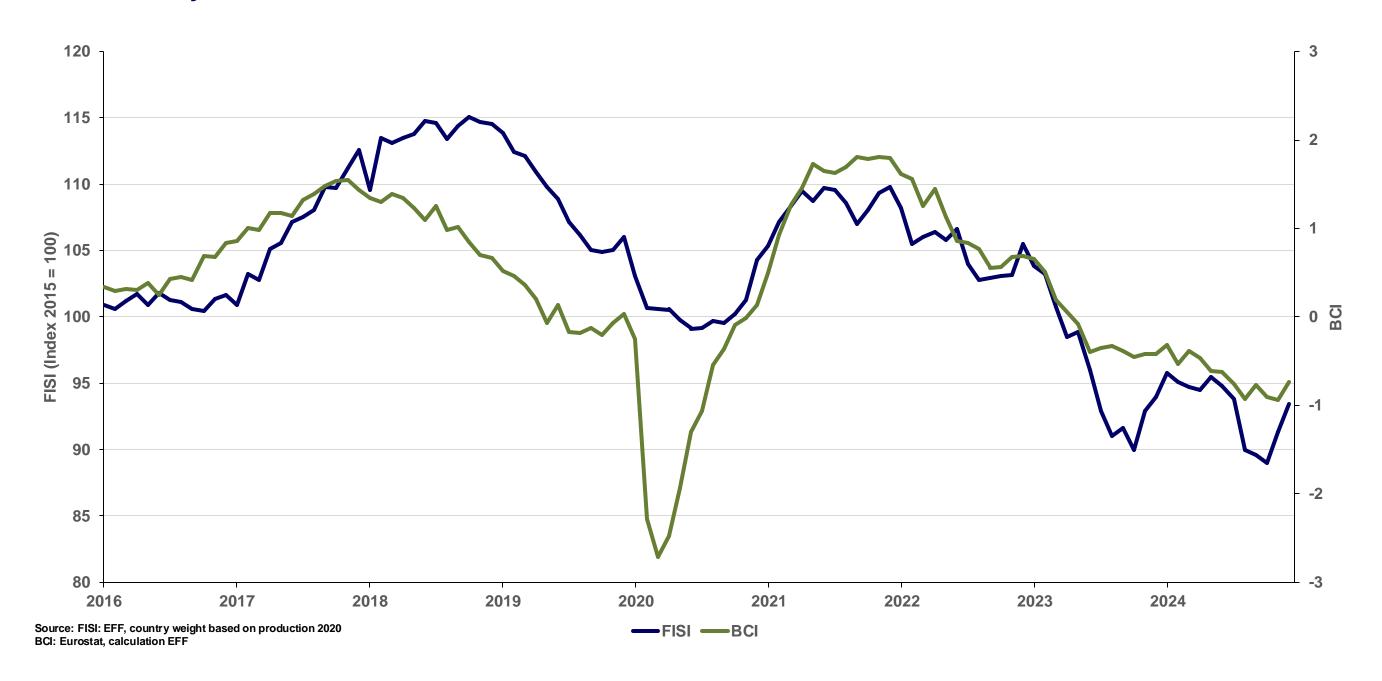

## **European Foundry Industry Sentiment Indicator (FISI) and Business Climate Indicator Euro Area (BCI)**February 2025