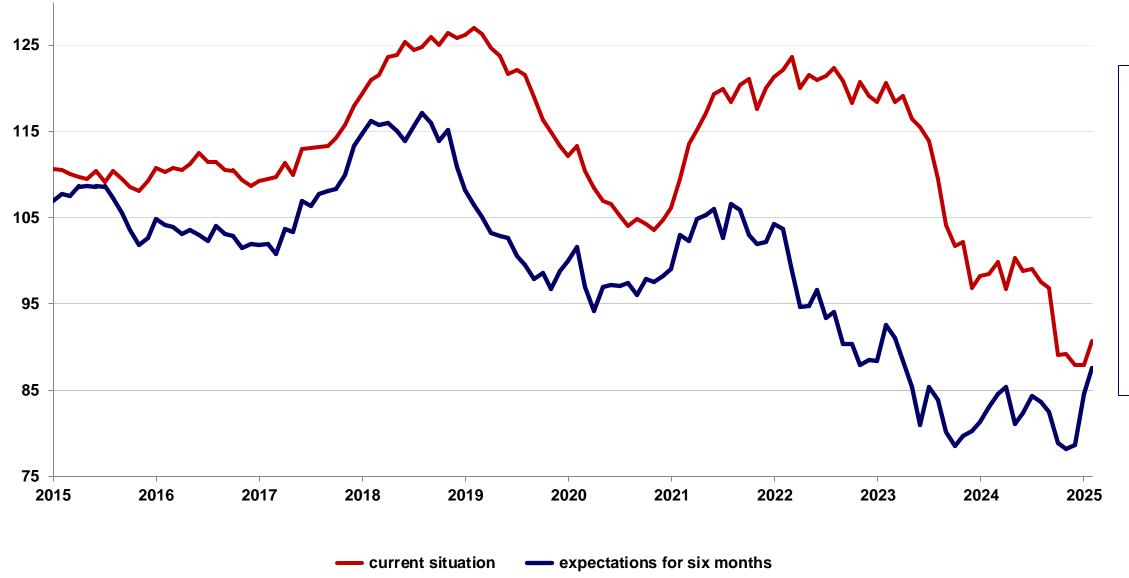

## **European Foundry Industry Sentiment Indicator FISI** Ferrous Castings – February 2025

The assessment of the current business situation of the European iron foundries increased in February by 2.8 points to reach a level of 90.7 index points.

Expectations for the next six months increased by 3.1 points, rising to 87.6 index points.