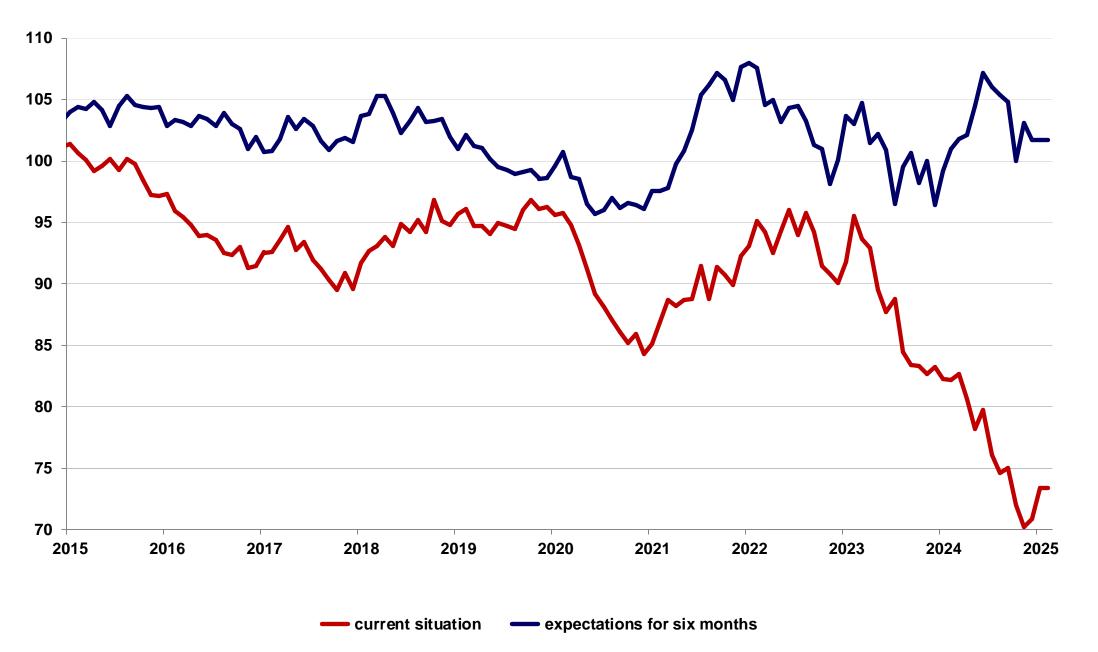

## **European Foundry Industry Sentiment Indicator FISI** Steel Castings – February 2025

The assessment of the current business situation of European steel foundries holds a stable level of 73.3 index points in February 2025. The expectations for the next six months decreased slightly to the level of 99.9 index.

Source EFF, Index 2010 = 100, country weight based on production 2020