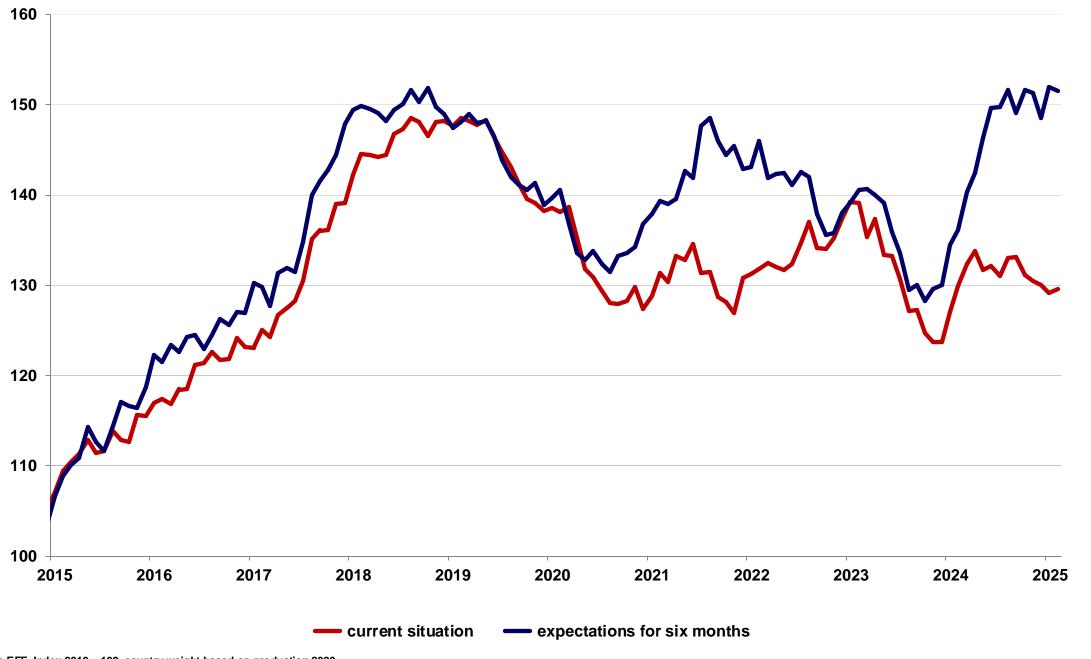

## **European Foundry Industry Sentiment Indicator FISI Non-Ferrous Castings - February 2025**

In February, the assessment of the current business situation of European non-ferrous foundries increased by 0.4 points. The index value now stands at 129.6 index points. Expectations for the next 6 months, at the same time decreased by 0.5 points to an index value of 151.5.

Source EFF, Index 2010 = 100, country weight based on production 2020